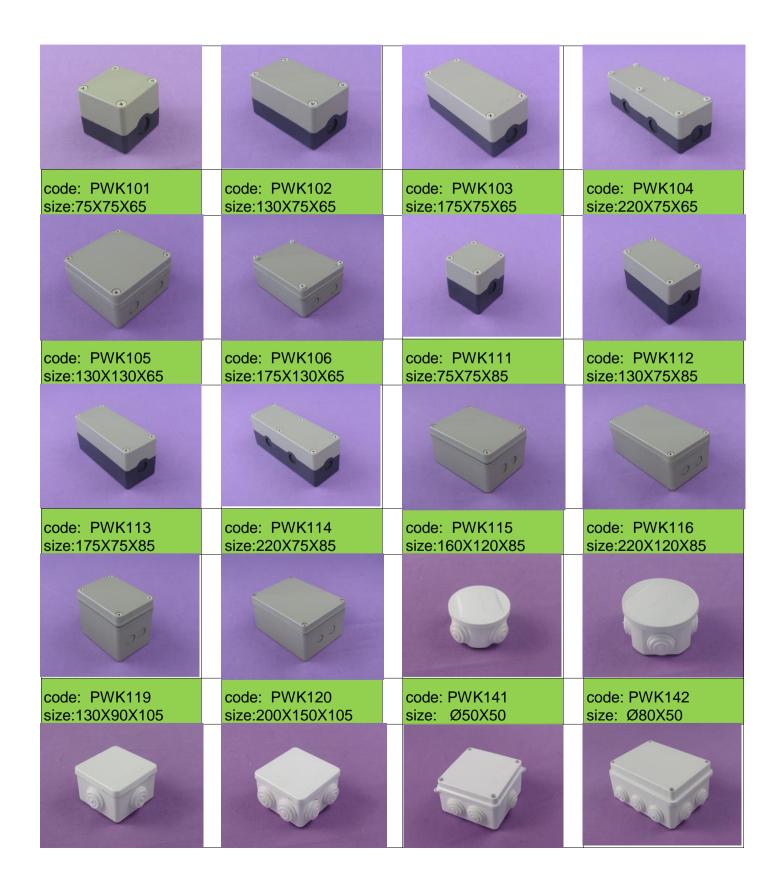

## **PDP SERIES LIST**

## **PDP SERIES LIST**

| code: PWK191B<br>size:150X110X70   | code: PWK192<br>size:150X150X70   | code: PWK192B<br>size:150X150X70  | code: PWK193<br>size:190X140X70  |
|------------------------------------|-----------------------------------|-----------------------------------|----------------------------------|
|                                    |                                   |                                   |                                  |
| code: PWK193B<br>size:190X140X70   | code: PWK194<br>size:240X190X90   | code: PWK194B<br>size:240X190X90  | code: PWK195<br>size:240X190X125 |
|                                    |                                   |                                   |                                  |
| code: PWK195B<br>size:240X190X125  | code: PWK201<br>size:300X220X120  | code: PWK201B<br>size:300X220X120 | code: PWK202<br>size:300X220X170 |
|                                    |                                   |                                   |                                  |
| code: PWK202B<br>size:300X220X170  | code: PWK205<br>size:380X300X120  | code: PWK205B<br>size:380X300X120 | code: PWK206<br>size:380X300X170 |
|                                    |                                   |                                   |                                  |
| code: PWK206B<br>size: 380X300X170 | code: PWK210<br>size: 460X380X130 | code: PWK210B size: 460X380X130   |                                  |