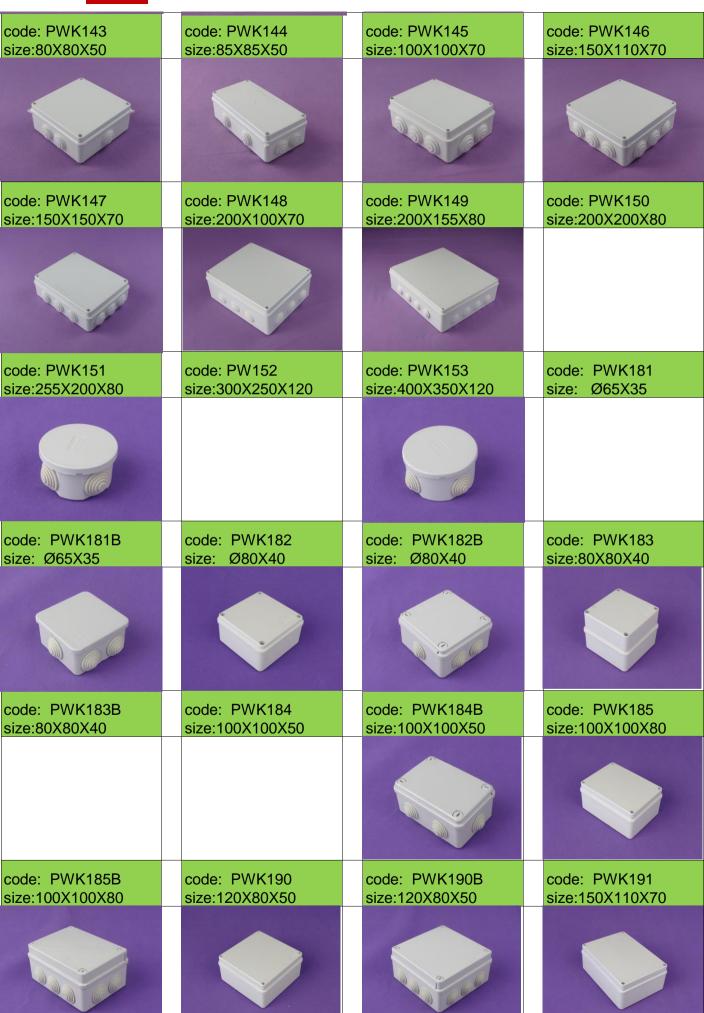

## **PDP SERIES LIST**

| code: PWK191B<br>size:150X110X70   | code: PWK192<br>size:150X150X70   | code: PWK192B<br>size:150X150X70  | code: PWK193<br>size:190X140X70  |
|------------------------------------|-----------------------------------|-----------------------------------|----------------------------------|
|                                    |                                   |                                   |                                  |
| code: PWK193B<br>size:190X140X70   | code: PWK194<br>size:240X190X90   | code: PWK194B<br>size:240X190X90  | code: PWK195<br>size:240X190X125 |
|                                    |                                   |                                   |                                  |
| code: PWK195B<br>size:240X190X125  | code: PWK201<br>size:300X220X120  | code: PWK201B<br>size:300X220X120 | code: PWK202<br>size:300X220X170 |
|                                    |                                   |                                   |                                  |
| code: PWK202B<br>size:300X220X170  | code: PWK205<br>size:380X300X120  | code: PWK205B<br>size:380X300X120 | code: PWK206<br>size:380X300X170 |
|                                    |                                   |                                   |                                  |
| code: PWK206B<br>size: 380X300X170 | code: PWK210<br>size: 460X380X130 | code: PWK210B size: 460X380X130   |                                  |